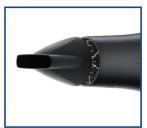

WARNING: Do Not Use This Appliance Near Bathtubs, Showers, Basins or Other Vessels Containing Water.

Slide Grip Switch for Easier Control of 2 Speed/ 3 Heat

Removable Concentrator

Removable Filter Cover

Specially Constructed Coil to Retain Shape