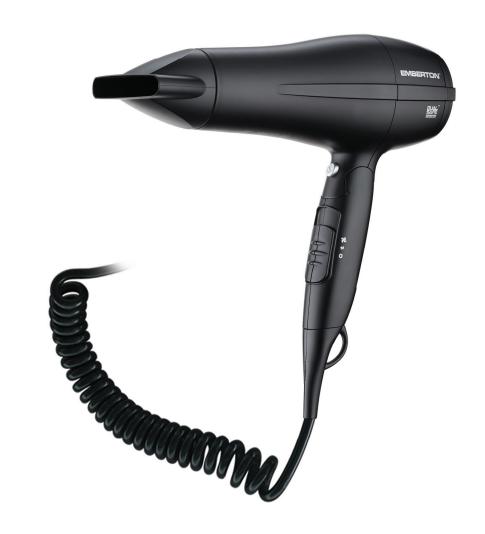

## Marlow Deluxe

Foldable Hairdryer 1875W Ionic Ceramic

Folds for Convenience

Available in Straight Cable

## Marlow Deluxe

Foldable Hairdryer 1875W Ionic Ceramic

- Dual Safe Thermostat & Latest Technology Internal Fuse
- Powerful 1875W DC Motor
- Ionic Ceramic Coating with Tourmaline for Smooth Shiny Result
- 2 Speed/ 3 Heat Settings
- COOL SHOT Button Blasts cool air to help set your style
- Removable Filter Cover for Easy Cleaning
- Complete with Air-flow Concentrator for Perfect Styling and Drying
- Insulated Motor to Reduce Noise
- Ergonomic Slide Grip Switch for easier control of speed and heat
- Safety Thermostat Over-heating circuit protection
- Built in Hanging Loop
- Available with a generous 300cm Extendable COIL cord or a 250cm Straight cord
- Available in EU & BS plug variants