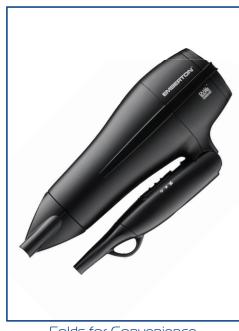

## Marlow Deluxe

Foldable Hairdryer 1875W Ionic Ceramic

Folds for Convenience

Available in Straight Cable

## Marlow Deluxe

Foldable Hairdryer 1875W Ionic Ceramic

- Dual Safe Thermostat & Latest Technology Internal Fuse
- Powerful 1875W DC Motor
- Ionic Ceramic Coating with Tourmaline for Smooth Shiny Result
- 2 Speed/ 3 Heat Settings
- COOL SHOT Button Blasts cool air to help set your style
- Removable Filter Cover for Easy Cleaning
- Complete with Air-flow Concentrator for Perfect Styling and Drying
- Insulated Motor to Reduce Noise
- Ergonomic Slide Grip Switch for easier control of speed and heat
- Safety Thermostat Over-heating circuit protection
- Built in Hanging Loop
- Available with a generous 300cm Extendable COIL cord or a 250cm Straight cord
- Available in EU & BS plug variants