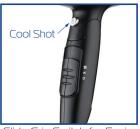

## Marlow Deluxe

Foldable Hairdryer 1875W Ionic Ceramic

- Dual Safe Thermostat & Latest Technology Internal Fuse
- Powerful 1875W DC Motor
- Ionic Ceramic Coating with Tourmaline for Smooth Shiny Result
- 2 Speed/ 3 Heat Settings
- COOL SHOT Button Blasts cool air to help set your style
- Removable Filter Cover for Easy Cleaning
- Complete with Air-flow Concentrator for Perfect Styling and Drying
- Insulated Motor to Reduce Noise
- Ergonomic Slide Grip Switch for easier control of speed and heat
- Safety Thermostat Over-heating circuit protection
- Built in Hanging Loop
- Available with a generous 300cm Extendable COIL cord or a 250cm Straight cord
- Available in EU & BS plug variants