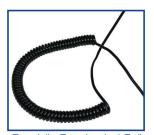

WARNING: Do Not Use This Appliance Near Bathtubs, Showers, Basins or Other Vessels Containing Water.

Slide Grip Switch for Easier Control of 2 Speed/ 3 Heat

Removable Concentrator

Removable Filter Cover

Specially Constructed Coil to Retain Shape