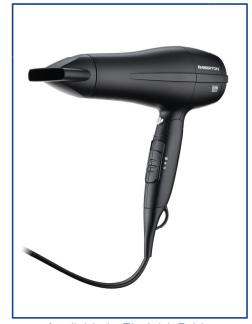

## Marlow Deluxe

Foldable Hairdryer 1875W Ionic Ceramic

- Dual Safe Thermostat & Latest Technology Internal Fuse
- Powerful 1875W DC Motor
- Ionic Ceramic Coating with Tourmaline for Smooth Shiny Result
- 2 Speed/ 3 Heat Settings
- COOL SHOT Button Blasts cool air to help set your style
- Removable Filter Cover for Easy Cleaning
- Complete with Air-flow Concentrator for Perfect Styling and Drying
- Insulated Motor to Reduce Noise
- Ergonomic Slide Grip Switch for easier control of speed and heat
- Safety Thermostat Over-heating circuit protection
- Built in Hanging Loop
- Available with a generous 300cm Extendable COIL cord or a 250cm Straight cord
- Available in EU & BS plug variants